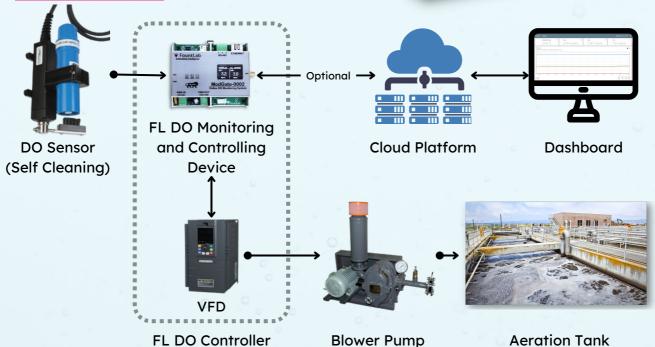

# # FountLab

## **FL DO Controller**

#### **Product Details**

FL DO Controller is a cutting-edge solution that revolutionizes the way dissolved oxygen (DO) levels are monitored and managed in Aeration Tank of STP/ETP. Our innovative technology offers <a href="mailto:upto-40% energy-saving">upto-40% energy-saving</a> using real-time monitoring and control capabilities. This allows for precise and efficient optimization of DO levels to ensure optimal overall plant output.



#### **How It works?**



#### **List of Sensor**

| Sr.No. | Parameter            | Range        | Resolution | Measurement Type | Accuracy  |
|--------|----------------------|--------------|------------|------------------|-----------|
| 1      | Dissolved Oxygen(DO) | 0 to 20 mg/L | 0.01 mg/L  | Luminescent      | ±0.5 mg/L |



#### **Benefits**



Maintain Optimum
Dissolved Oxygen Level
(1-3gm/l) promoting
efficient treatment and
microbial activity.



Preserves Microbial Biomass from detrimental effects by preventing lower DO levels



Enhanced Water
Quality Treatment by
quickly detecting
deviations in water
quality parameters.



Reduced Energy Consumption of Overall system by optimizing energy-intensive processes



Reduce Electricity Power Consumption and improves service intervals thus saving cost



Red