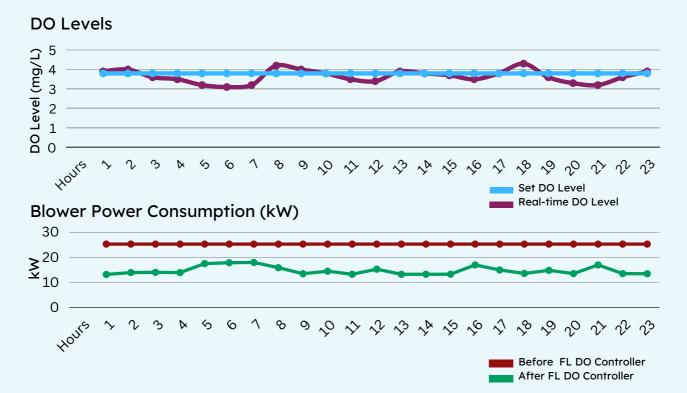

### **Energy Savings**

40%\*

average power saving after installing our device for a 50Hp blower

Get in touch